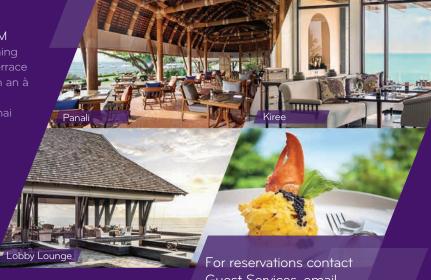

#### Panali

Hours: 11:30 AM - 11:00 PM Nestled above the beach, with a covered dining area and open-air terrace, Panali presents an enchanting gastronomic journey complete with traditional Italian dishes, premier wines and breathtaking views.

#### Lobby Lounge

Hours: 5:00 PM - Midnight Perched above the beach and shaded by a thatched roof, offers a relaxed, open-air setting and gourmet snacks along with whiskies, beer, wine, and cocktails.

#### Kiree

Hours: 6:00 - 11:00 PM A casual, yet refined dining room and an alfresco terrace from which to indulge in an à la carte dinner menu, comprising Southern Thai specialities.