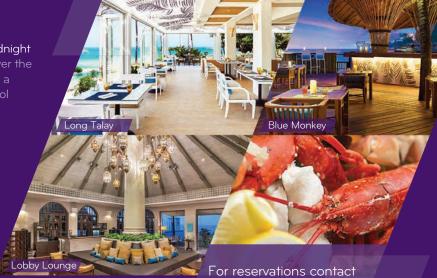

#### Long Talay

Hours: 11:00 AM - 11:00 PM All-day beach front dining venue, with panoramic ocean views and selection of international, Thai and Seafood dishes.

#### Lobby Lounge

Hours: 8:00 AM - 11:00 PM Update online at Link@Sheraton or join friends for a premium glass of wine with outstanding ocean views from the elevated hillside setting.

#### Blue Monkey Bar

Hours: 9:00 AM - Midnight Enjoy beautiful views over the Gulf of Siam as you sip a signature cocktail or cool beverage from the beach front terrace.