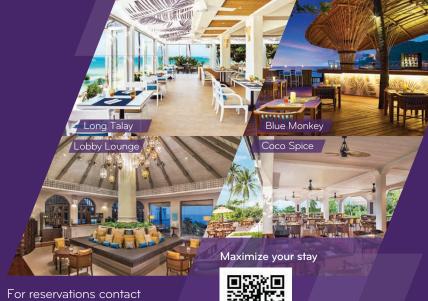

## SHERATON SAMUI RESORT

Hours:

11:00 AM - 11:00 PM

All-day beach front dining venue, with panoramic ocean views and selection of international, Thai and Seafood dishes.

New Lunch Combo Menu

11:30 AM - 5:00 PM

Hours:

8:00 AM - 11:00 PM

Happy Hour:

9:00 PM - 10:00 PM

Update online at Lobby a premium glass of wine with outstanding ocean views from the elevated hillside setting.

# Blue Monkey Bar

Hours:

9:00 AM - Midnight

5:30 PM - 7:00 PM

Enjoy beautiful views over the Gulf of Siam as you sip a signature cocktail or cool beverage from the beach front terrace.

### Coco Spice

Hours:

6:00 AM - 11:00 AM

buffet breakfast each

**Guest Services** or call 077 422 020 www.sheratonsamui.com

## Panali

Hours:

11:30 AM - 11:00 PM

Beachside dining with thatched covered area and open-air terrace, Panali presents traditional wines and breathtaking

Hours:

5:00 PM - Midnight

9:00 PM - 10:30 PM

Perched above the beach and shaded by a thatched roof, enjoy a relaxed, open-air setting with beer, wine and cocktails.

## Pool Bar

Hours:

9:00 AM - Midnight

5:00 PM - 6:30 PM

Enjoy panoramic ocean and refreshing cold beverages while relaxing in the infinity-pool cabanas or elegant lounge chairs.

For reservations contact Guest Services or call 077 915 555 www.vanabellekohsamui.com