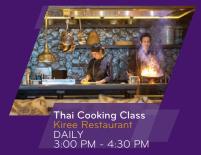

Learn indigenous cooking techniques from our expert Chefs at Kiree (one of Thailand Tatler's Best Restaurants 2017). Includes a small booklet of Thai recipes to try at home. (Book 24 hrs in advance) THB 2,500++ per person