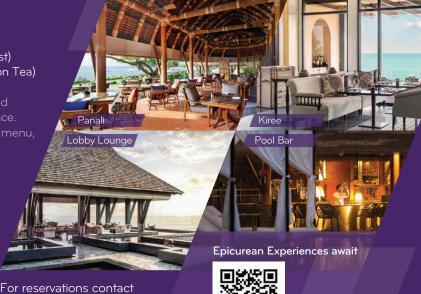

## Panali

Hours:

11:30 AM - 11:00 PM

Beachside dining with thatched covered area and open-air terrace, Panali presents traditional wines and breathtaking

Hours:

5:00 PM - Midnight

9:00 PM - 10:30 PM

Perched above the beach and shaded by a thatched roof, enjoy a relaxed, open-air setting with beer, wine and cocktails.

6:30 AM - 11:00 AM (Breakfast) 3:00 PM - 4:30 PM (Afternoon Tea) 6:00 PM - 11:00 PM (Dinner)

Elegant and opulently furnished dining room with alfresco terrace. Indulge in an à la carte dinner menu, comprising of Southern Thai

## Pool Bar

Hours:

9:00 AM - Midnight

5:00 PM - 6:30 PM

Enjoy panoramic ocean and refreshing cold beverages while relaxing in the infinity-pool cabanas or elegant lounge chairs.

For reservations contact Guest Services or call 077 915 555 www.vanabellekohsamui.com