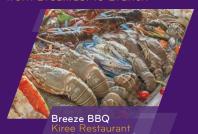

THB 3,900++ per adult (free flow alcoholic beverages)

THB 2,400++ per adult (free flow soft drinks only)

THB 2,800++ Upgrade from Breakfast to Brunch

Wednesday and Sunday 6:30 PM - 10:30 PM Exquisite BBQ of freshly caught local and imported seafood,

local and imported seafood, prime cuts and sumptuous buffet selection at Kiree Restaurant or beside the beach if weather permits.

THB 5,800++ per couple, THB 7,500++ with bottle of Prosecco, THB 1,450++ per child (age 4-11)